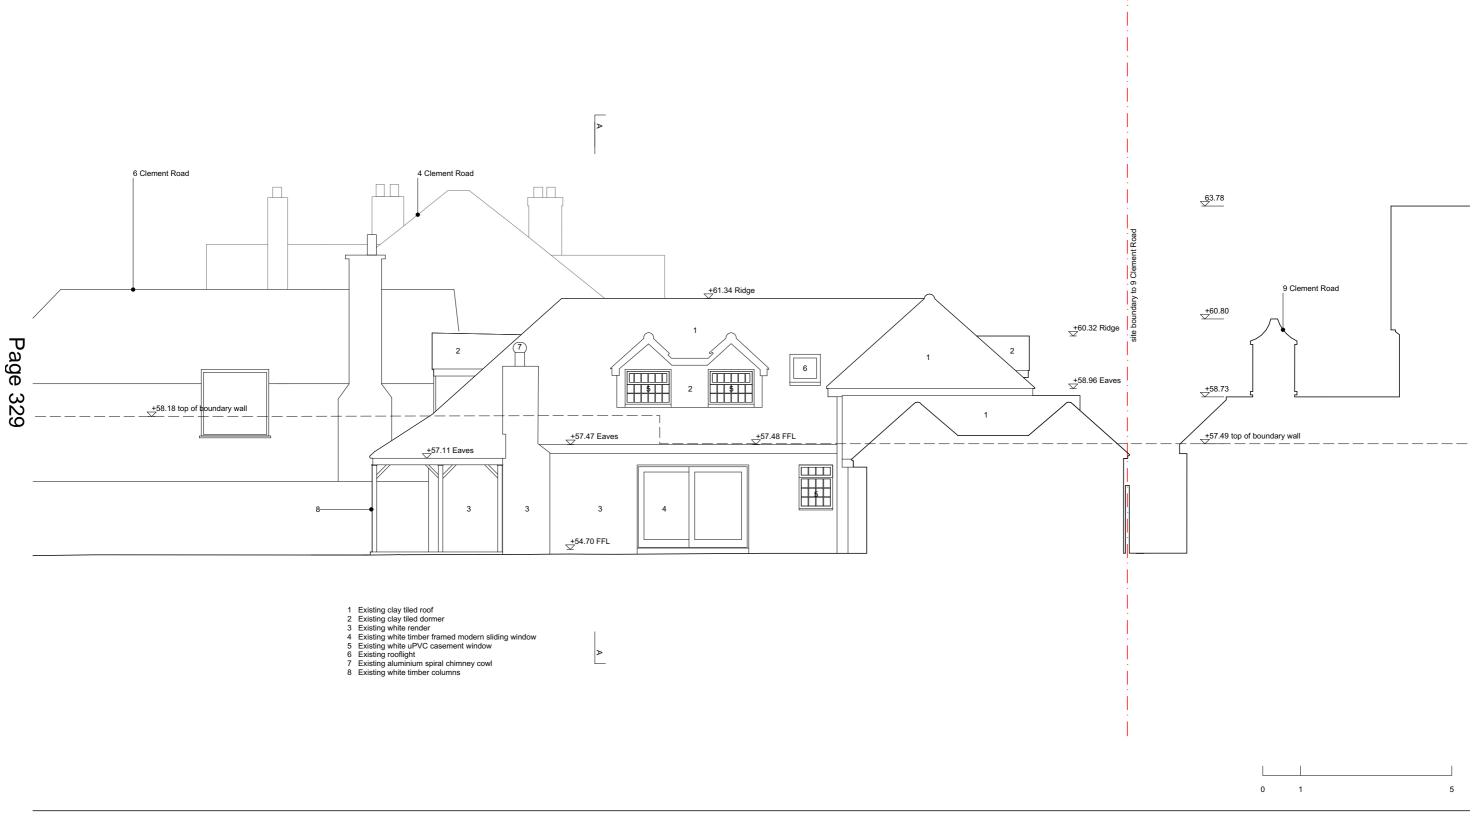

Date

Clement Road

8 Clement Road, Wimbledon, London SW19 7RJ Client Jeremy and Lisa 26.03.2021

Project No 137 P02

Drawing No 137\_07\_02

Drawing Name Existing Rear Elevation (North-West)

This page is intentionally left blank